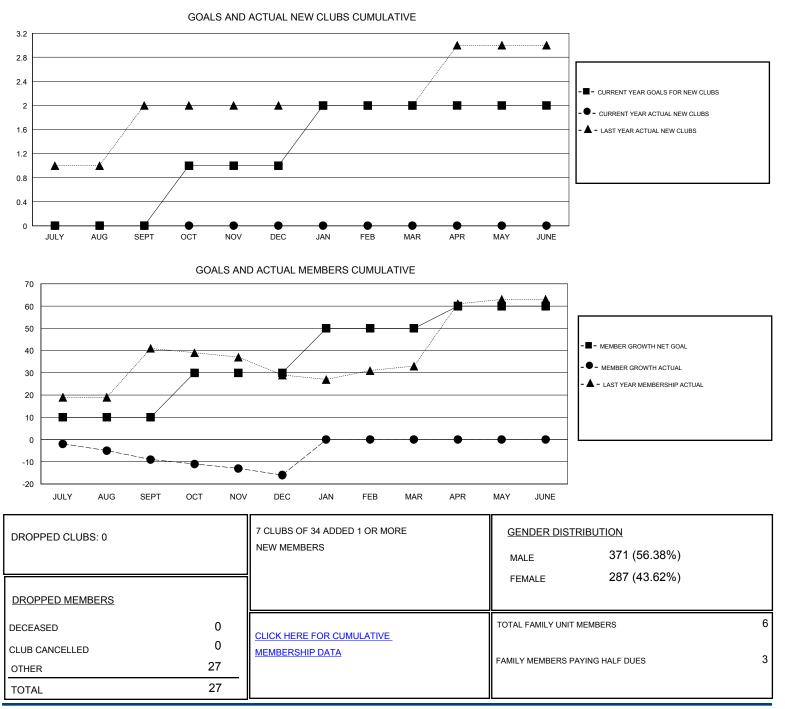

## District 131

Results as of: 12/31/2019

| GMT:                  | LOCATION LITHUANIA |           |               |                       |                           |                         | GMT CA                                             |
|-----------------------|--------------------|-----------|---------------|-----------------------|---------------------------|-------------------------|----------------------------------------------------|
| Clubs                 |                    |           |               | Members               |                           |                         |                                                    |
| RESULTS FOR 2019-2020 |                    |           |               | RESULTS FOR 2019-2020 |                           |                         |                                                    |
| QUARTER               | NEW CLUB GOAL      | NEW CLUBS | DROPPED CLUBS | QUARTER               | MEMBER GROWTH NET<br>GOAL | MEMBER GROWTH<br>ACTUAL | DROPPED<br>MEMBERS ACTUAL<br>(including transfers) |
| JULY/AUG/SEPT         | 0                  | 0         | 0             | JULY/AUG/SEPT         | 10                        | 6                       | 15                                                 |
| OCT/NOV/DEC           | 1                  | 0         | 0             | OCT/NOV/DEC           | 20                        | 5                       | 12                                                 |
| JAN/FEB/MAR           | 1                  | 0         | 0             | JAN/FEB/MAR           | 20                        | 0                       | 0                                                  |
| APR/MAY/JUNE          | 0                  | 0         | 0             | APR/MAY/JUNE          | 10                        | 0                       | 0                                                  |